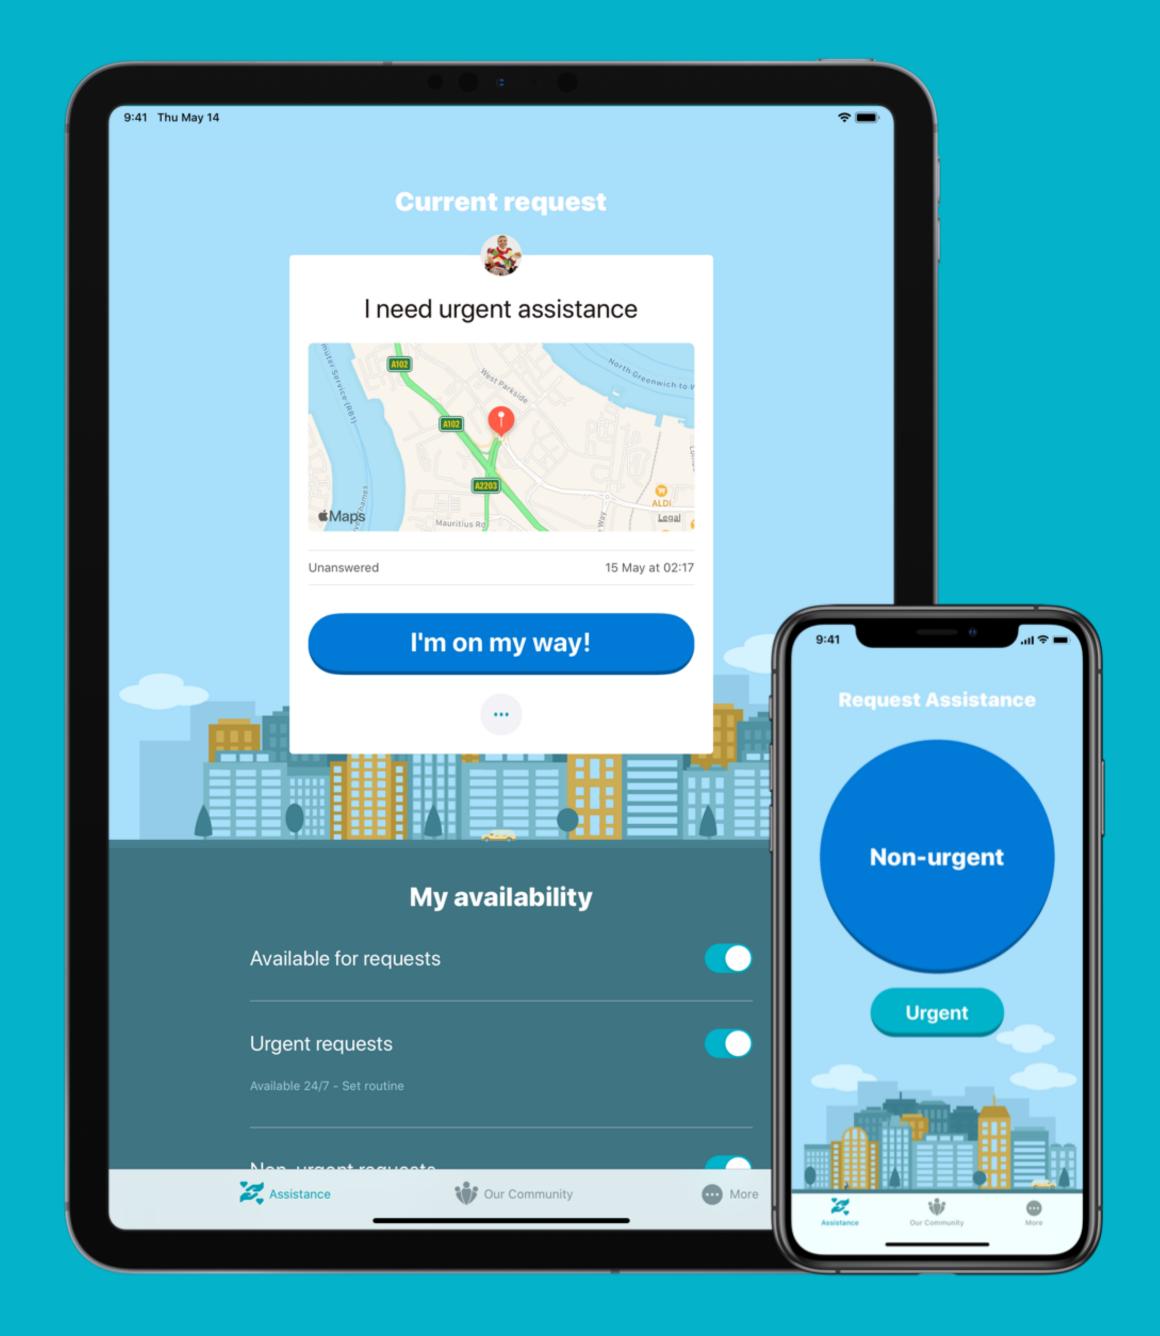

## Community Assist

Project details Community Assist is an app that allows people who may require assistance to request and receive from their own private, local, community. Available on the Apple App Store

The app's Gutenberg block powered marketing site utilises the latest improvements to HTML5 and CSS to leverage the power of the users OS and provide a optimised alternative dark mode experience. As well as providing better UX by remaining inline with a users viewing intention, this can also be beneficial to users with certain accessibility requirements