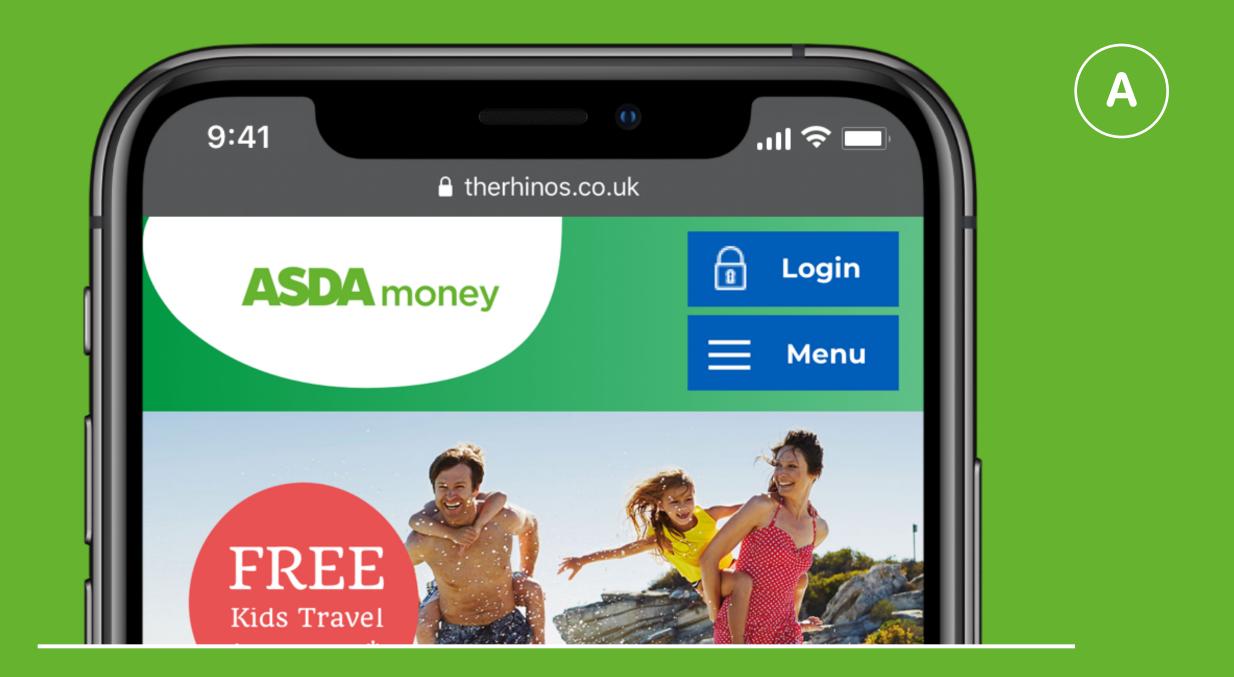

# ASDAmoney

Project details A long running project which through iterative testing continuously improved conversions for the Asda Money financial services website.

Small details have big consequences, the original hamburger navigation was tested against a hybrid navigation system giving greater visibility to key products on mobile.

The result? Greater user engagement and higher start quotes on mobile for the variant