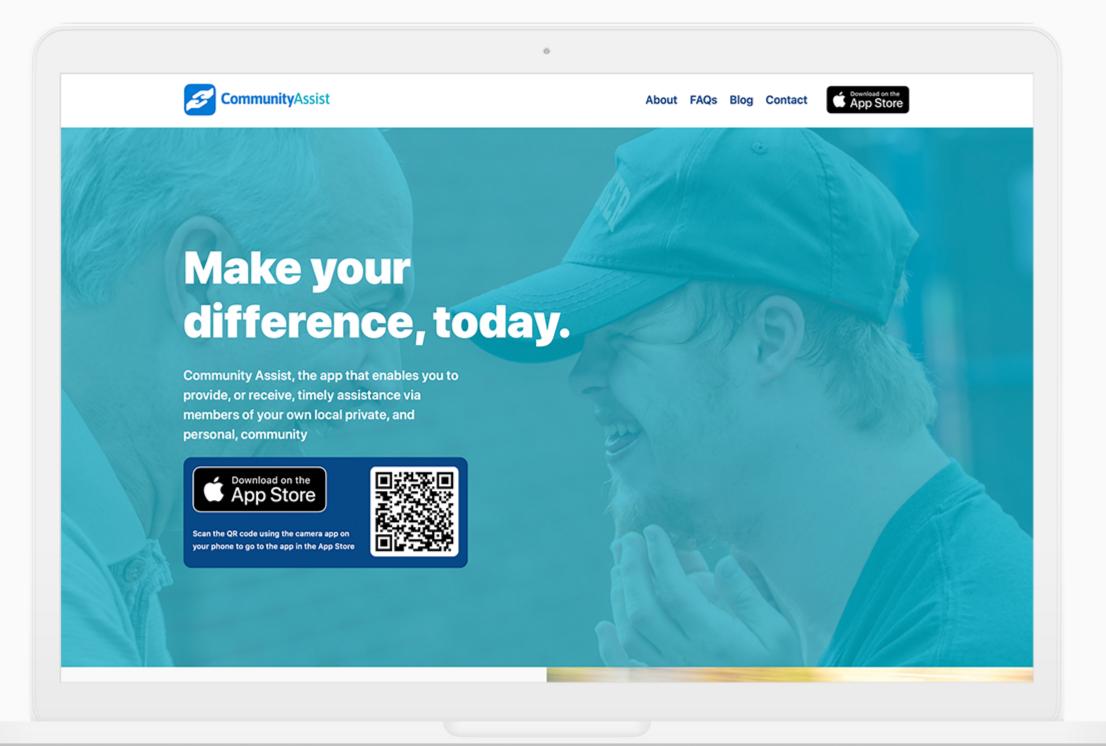

## Community Assist

Project details Community Assist is an app that allows people who may require assistance to request and receive from their own private, local, community. Available on the Apple App Store

The app's Gutenberg block powered marketing site utilises the latest improvements to HTML5 and CSS to leverage the power of the users OS and provide a optimised alternative dark mode experience. As well as providing better UX by remaining inline with a users viewing intention, this can also be beneficial to users with certain accessibility requirements

### **Community**Assist About FAQs Blog Contact App Store Make your difference, today. Community Assist, the app that enables you to provide, or receive, timely assistance via members of your own local private, and personal, community App Store