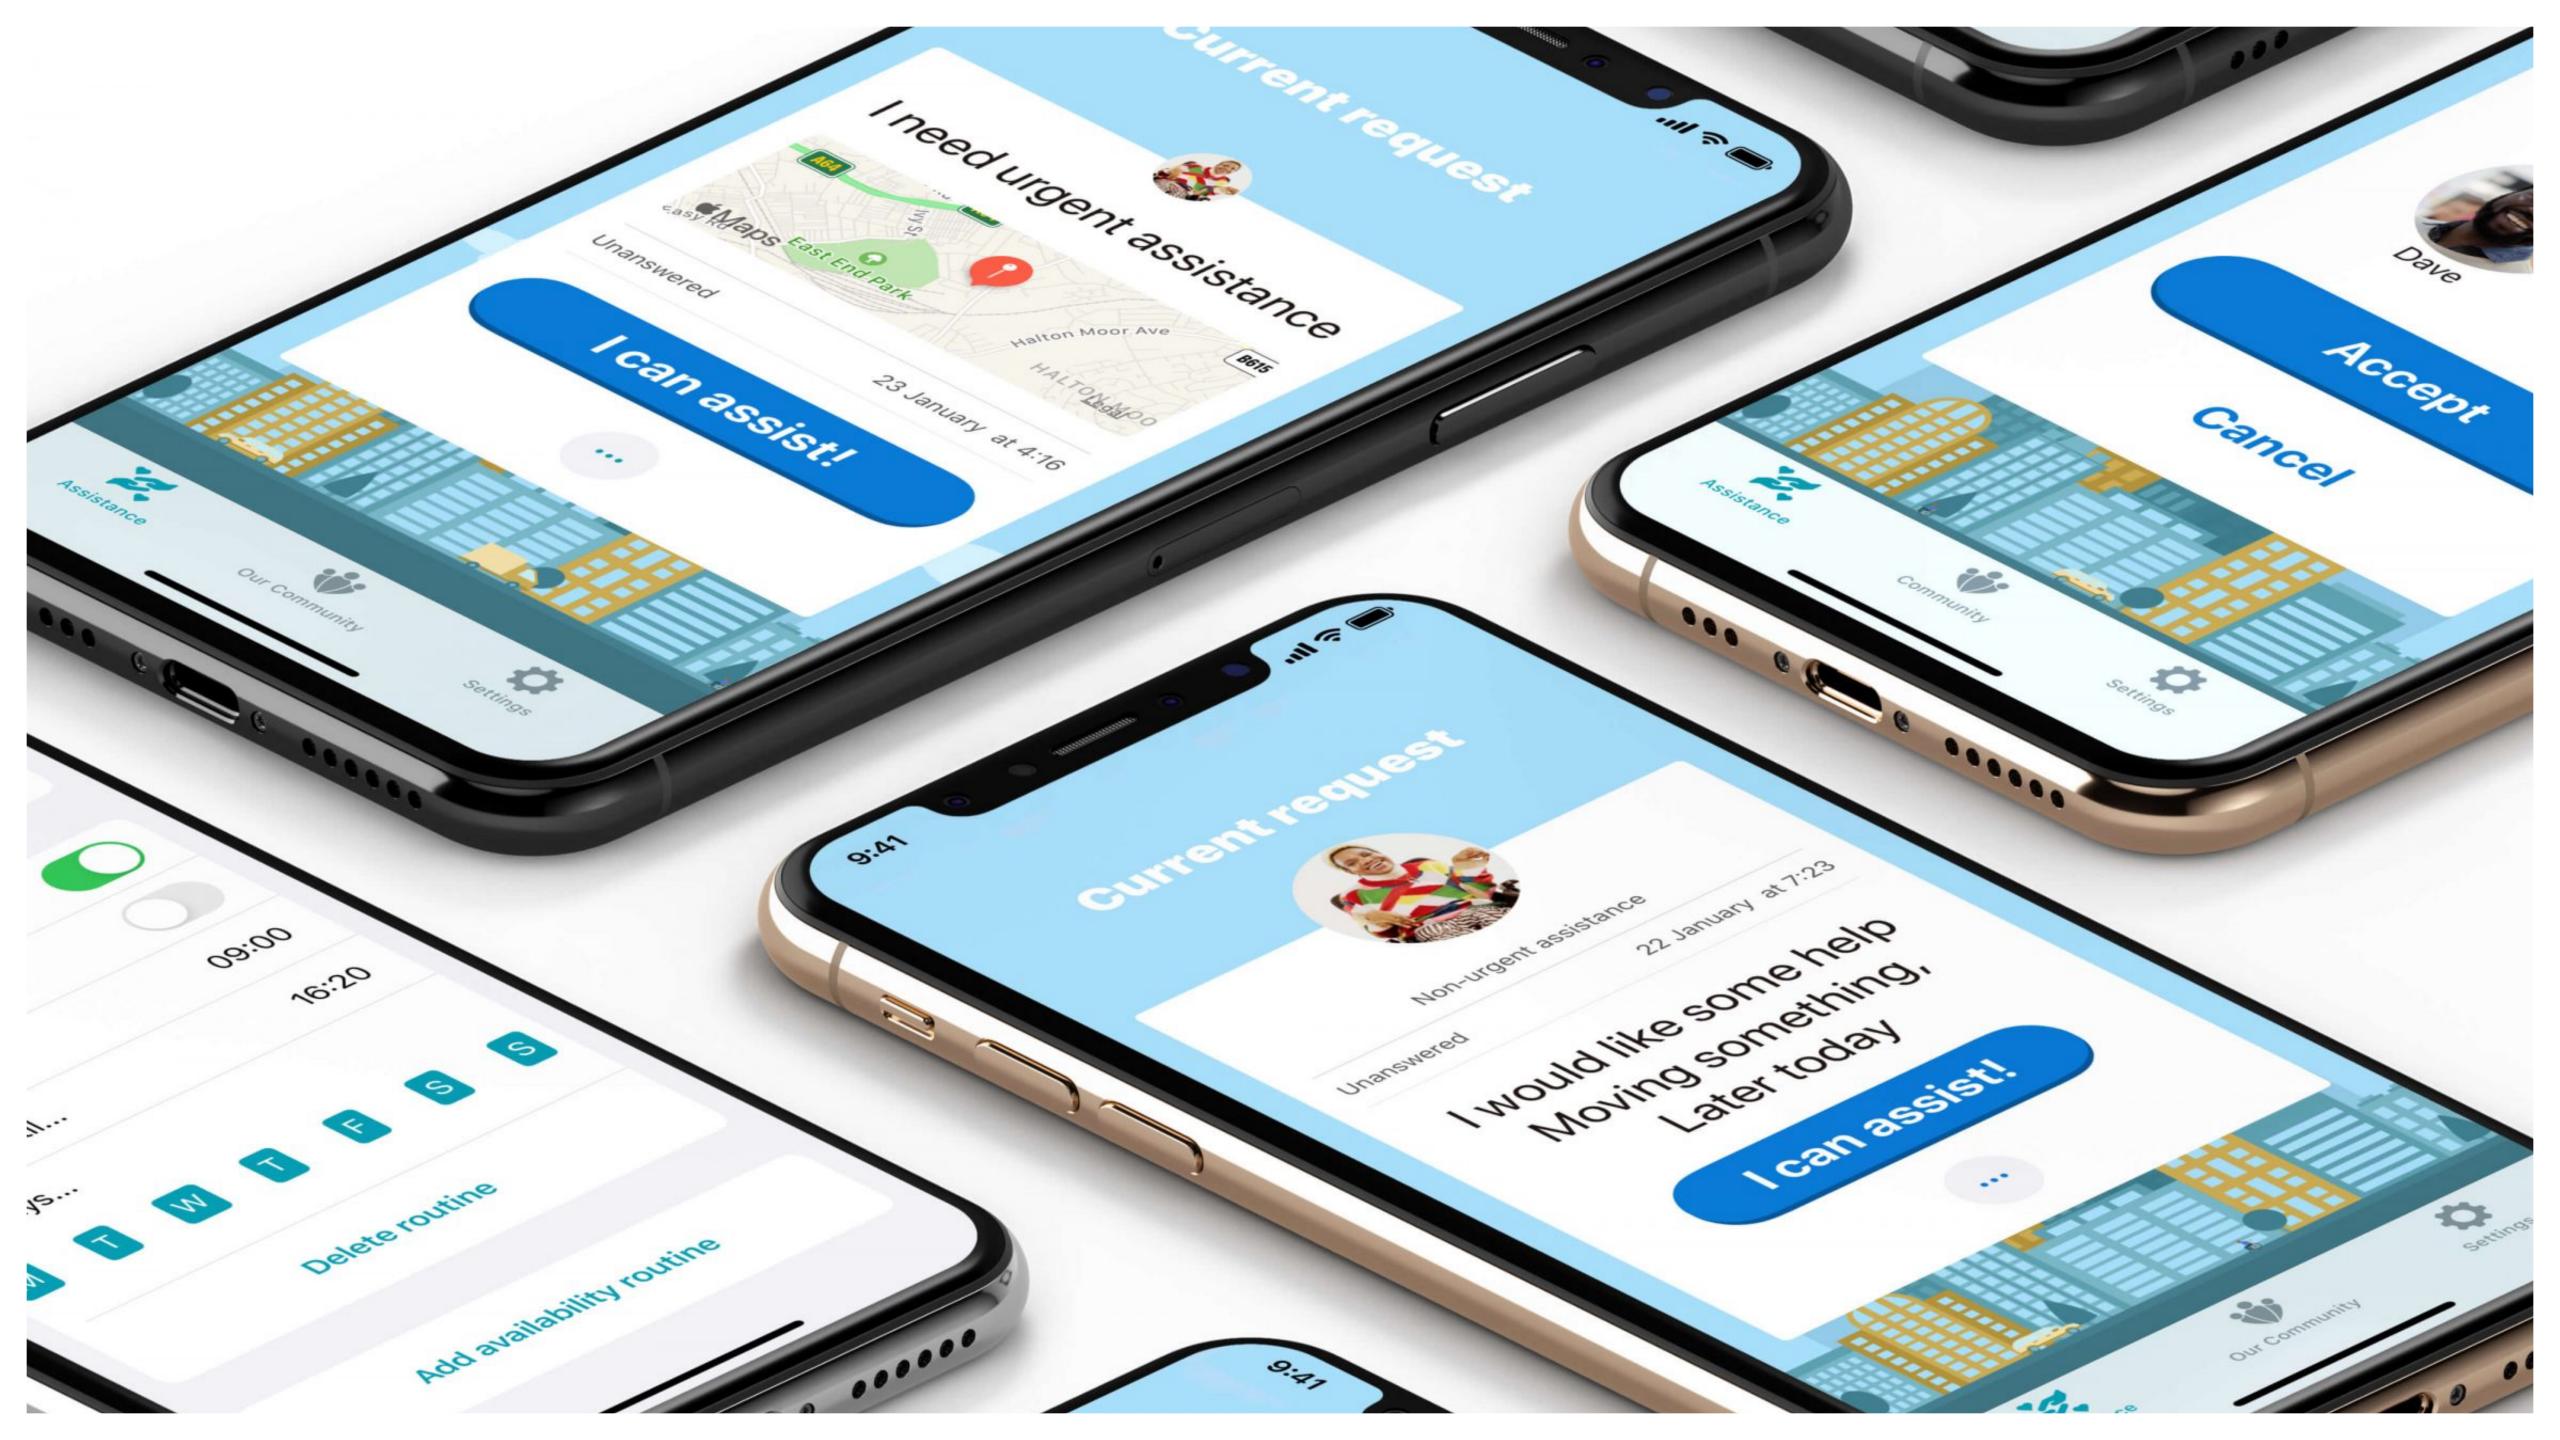

## Community Assist

Project details Community Assist is an app that allows people who may require assistance to request and receive from their own private, local, community. Available on the Apple App Store

The app's Gutenberg block powered marketing site utilises the latest improvements to HTML5 and CSS to leverage the power of the users OS and provide a optimised alternative dark mode experience. As well as providing better UX by remaining inline with a users viewing intention, this can also be beneficial to users with certain accessibility requirements