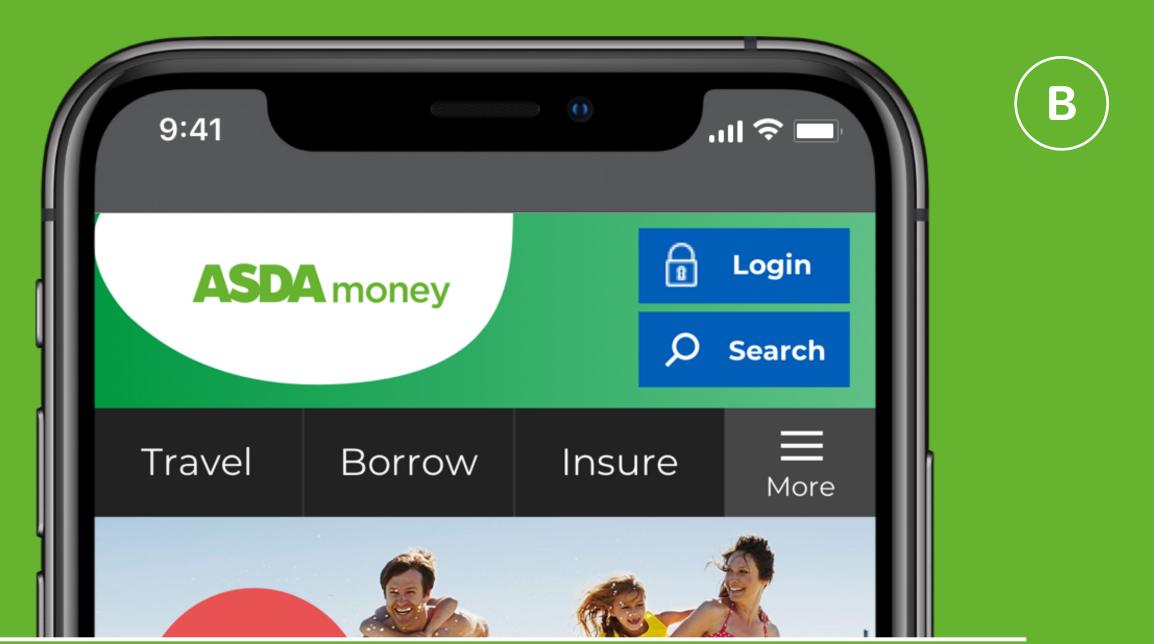

# ASDAmoney

Project details A long running project which through iterative testing continuously improved conversions for the Asda Money financial services website.

Small details have big consequences, the original hamburger navigation was tested against a hybrid navigation system giving greater visibility to key products on mobile.

The result? Greater user engagement and higher start quotes on mobile for the variant